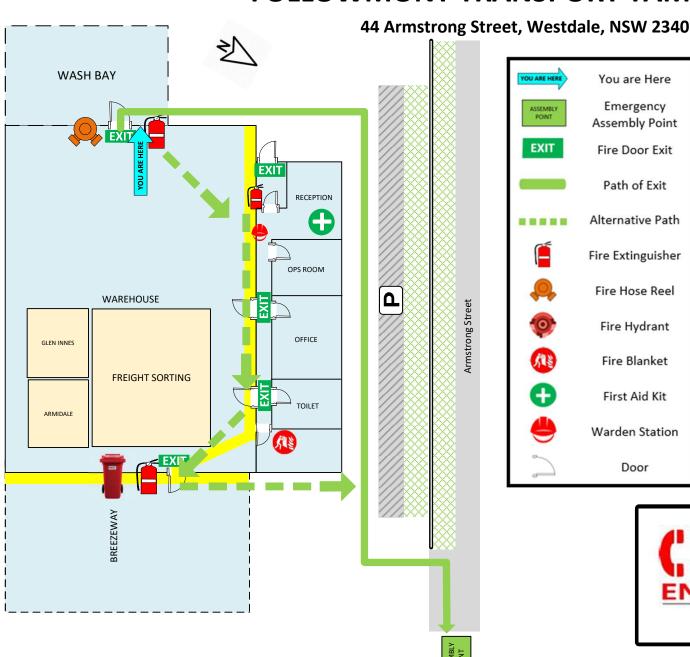

44 Armstrong Street, Westdale, NSW 2340

ASSEMBLY POINT

# EVACUATION PLAN FOLLOWMONT TRANSPORT TAMWORTH

44 Armstrong Street, Westdale, NSW 2340