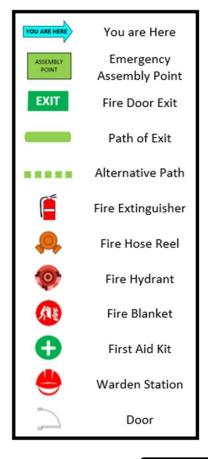

LE**

From immediate danger

#### ALERT THE FIRE SERVICE

Break manual call point
Or call 000

## **CONFINE FIRE & SMOKE**

Close doors and windows (if safe to do so)

#### **EVACUATE**

To the assembly area

Ensure all mobility impaired persons are assisted with immediately to Emergency Assembly Area







44 Armstrong Street, Westdale, NSW 2340



## **IN CASE OF A FIRE**

#### **REMOVE PEOPLE**

From immediate danger

#### **ALERT THE FIRE SERVICE**

Break manual call point
Or call 000

#### **CONFINE FIRE & SMOKE**

Close doors and windows (if safe to do so)

#### **EVACUATE**

To the assembly area

Ensure all mobility impaired persons are assisted with immediately to Emergency Assembly Area



VALID FROM: 09/02/2023

TMP\_TAM\_EVAC\_03





44 Armstrong Street, Westdale, NSW 2340





## IN CASE OF A FIRE

#### **REMOVE PEOPLE**

From immediate danger

## ALERT THE FIRE SERVICE

Break manual call point

Or call 000

## **CONFINE FIRE & SMOKE**

Close doors and windows

(if safe to do so)

#### **EVACUATE**

To the assembly area

Ensure all mobility impaired persons are assisted with immediately to Emergency Assembly Area







#### IN CASE OF A FIRE

#### **REMOVE PEOPLE**

From immediate danger

#### ALERT THE FIRE SERVICE

Break manual call point Or call 000

#### **CONFINE FIRE & SMOKE**

Close doors and windows (if safe to do so)

#### **EVACUATE**

To the assembly area

Ensure all mobility impaired persons are assisted with immediately to Emergency Assembly Area











## **IN CASE OF A FIRE**

#### **REMOVE PEOPLE**

From immediate danger

#### ALERT THE FI