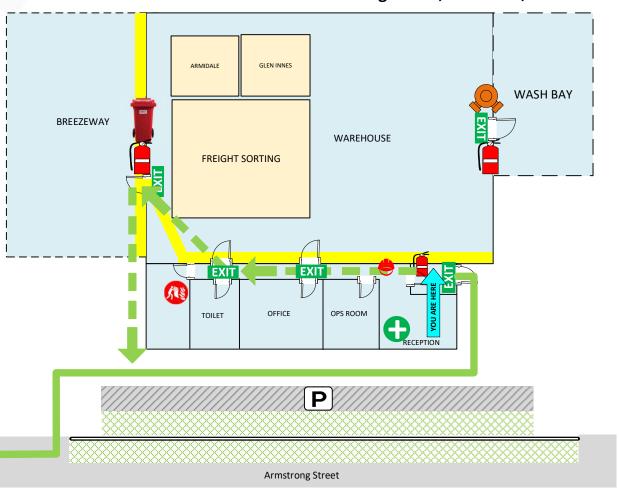

44 Armstrong Street, Westdale, NSW 2340

ASSEMBLY POINT

## **IN CASE OF A FIRE**

## **REMOVE PEOPLE**

From immediate danger

#### ALERT THE FIRE SERVICE

Break manual call point
Or call 000

## **CONFINE FIRE & SMOKE**

Close doors and windows (if safe to do so)

#### **EVACUATE**

To the assembly area

Ensure all mobility impaired persons are assisted with immediately to Emergency Assembly Area

VALID FROM: 09/02/2023

TMP\_TAM\_EVAC\_01

ASSEMBLY POINT