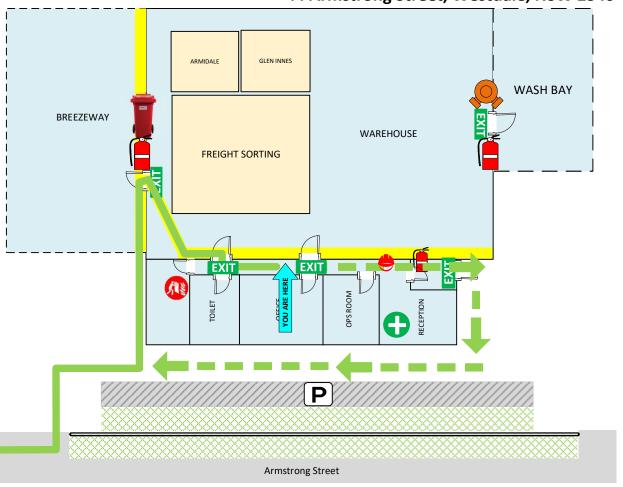

# EVACUATION PLAN FOLLOWMONT TRANSPORT TAMWORTH

44 Armstrong Street, Westdale, NSW 2340

## **IN CASE OF A FIRE**

## **REMOVE PEOPLE**

From immediate danger

#### ALERT THE FIRE SERVICE

Break manual call point
Or call 000

## **CONFINE FIRE & SMOKE**

Close doors and windows (if safe to do so)

#### **EVACUATE**

To the assembly area

Ensure all mobility impaired persons are assisted with immediately to Emergency Assembly Area

44 Armstrong Street, Westdale, NSW 2340