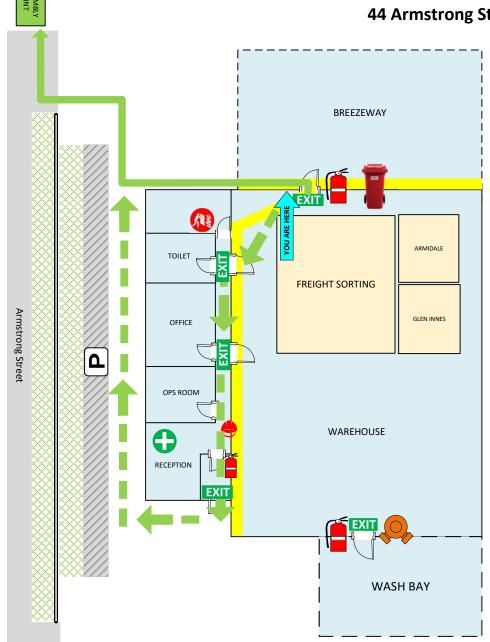

44 Armstrong Street, Westdale, NSW 2340

ASSEMBLY POINT

# EVACUATION PLAN FOLLOWMONT TRANSPORT TAMWORTH

44 Armstrong Street, Westdale, NSW 2340