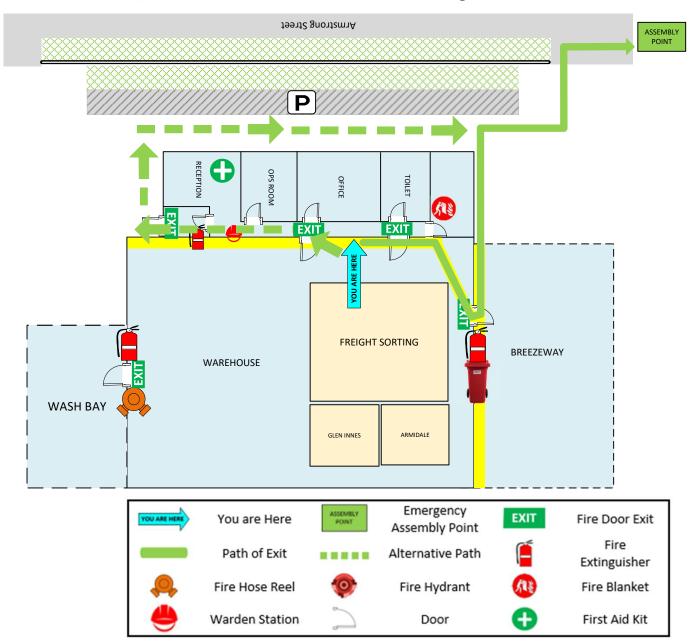

44 Armstrong Street, Westdale, NSW 2340

ASSEMBLY POINT

#### **EVACUATE**

To the assembly area

Ensure all mobility impaired persons are assisted with immediately to Emergency Assembly Area

VALID FROM: 09/02/2023

TMP\_TAM\_EVAC\_01

ASSEMBLY POINT

# EVACUATION PLAN FOLLOWMONT TRANSPORT TAMWORTH

44 Armstrong Street, Westdale, NSW 2340

#### **EVACUATE**

To the assembly area

Ensure all mobility impaired persons are assisted with immediately to Emergency Assembly Area

44 Armstrong Street, Westdale, NSW 2340

#### **EVACUATE**

To the assembly area

Ensure all mobility impaired persons are assisted with immediately to Emergency Assembly Area

VALID FROM: 09/02/2023

TMP\_TAM\_EVAC\_03

44 Armstrong Street, Westdale, NSW 2340

#### **EVACUATE**

To the assembly area

Ensure all mobility impaired persons are assisted with immediately to Emergency Assembly Area

#### **EVACUATE**

To the assembly area

Ensure all mobility impaired persons are assisted with immediately to Emergency **Assembly Area** 