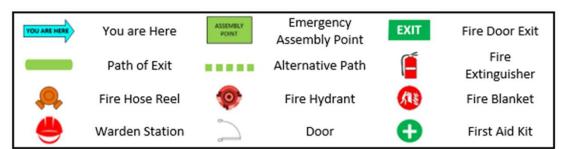

#### ALERT THE FIRE SERVICE

Break manual call point

Or call 000

#### **ALERT THE FIRE SERVICE**

Break manual call point
Or call 000

## ALERT THE FIRE SERVICE

Break manual call point

Or call 000