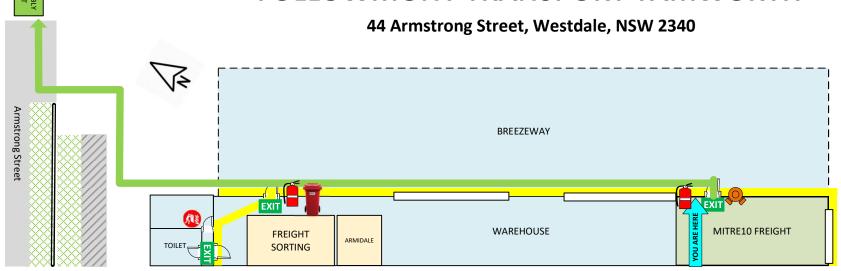

44 Armstrong Street, Westdale, NSW 2340

ASSEMBLY POINT

# EVACUATION PLAN FOLLOWMONT TRANSPORT TAMWORTH

44 Armstrong Street, Westdale, NSW 2340