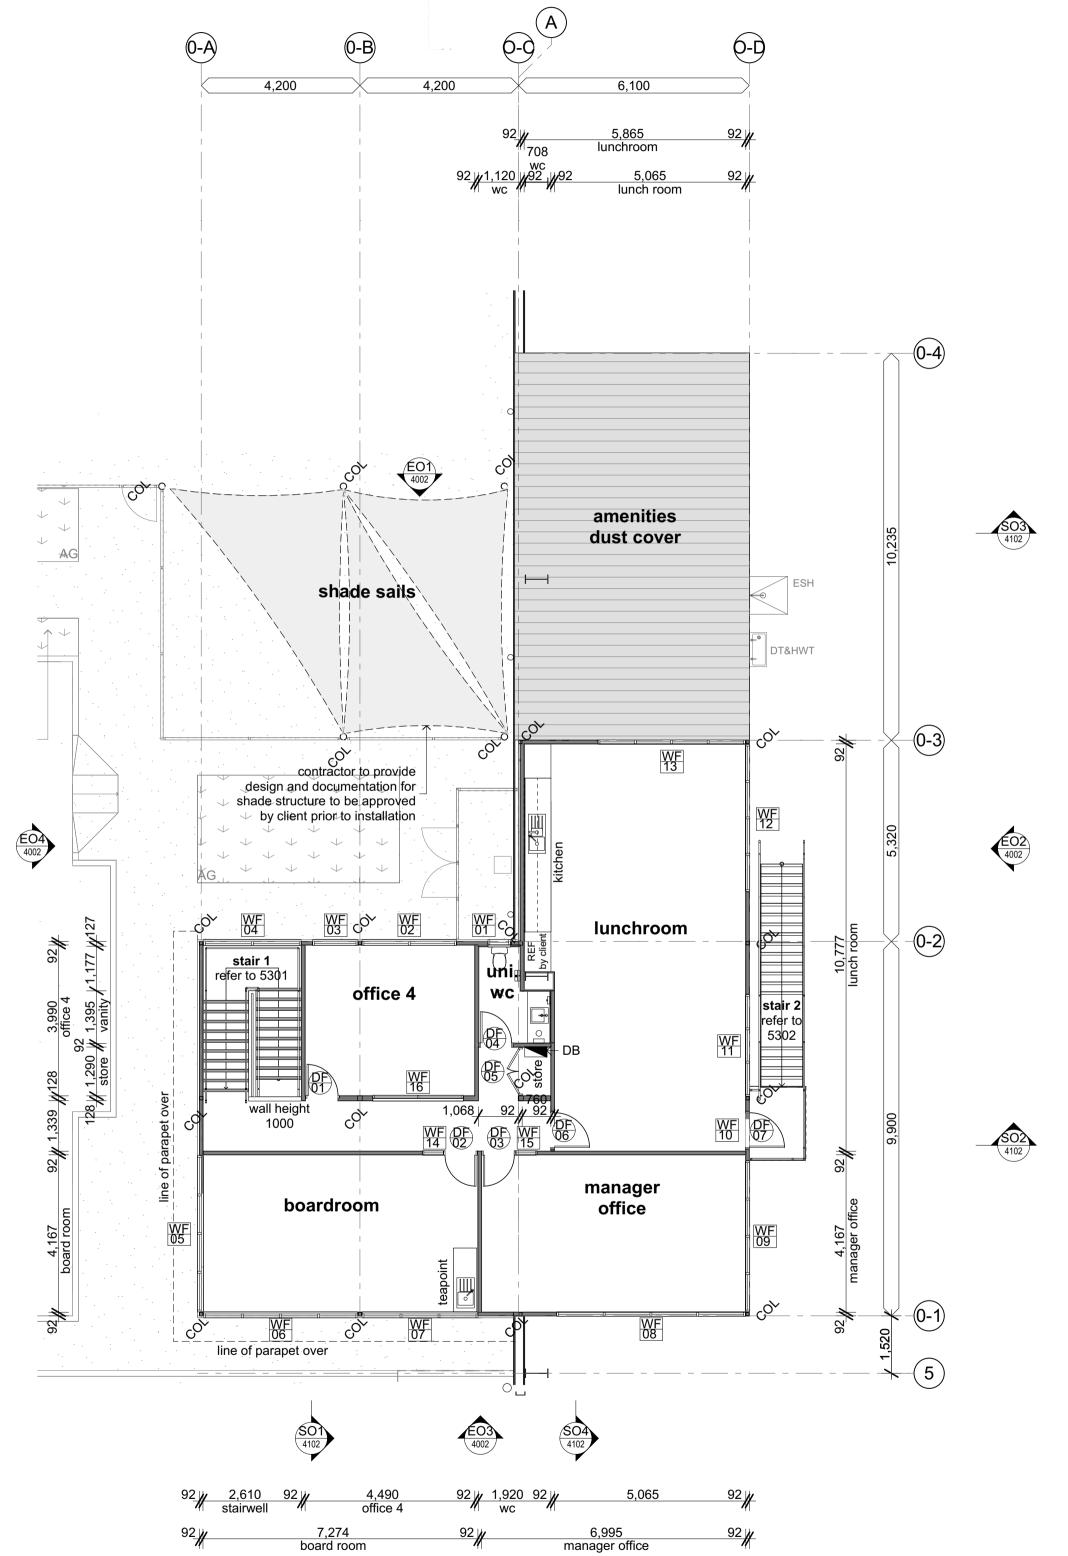

**Followmont** TRANSPORT Proudly Servicing Queensland

| 3 | 16.04.19 | removal of office 2 | 2 | 19.12.18 | revised grid & wall location | 1 | 31.10.18 | CONSTRUCTION ISSUE | sale | date | revision |

CONSTRUCTION

ISSUE

site info

**GFA** warehouse

total

Lot 89 site area (including easements)
Lot 502 site area 4,488m²

(including store & washbay)

carparks required 32

1/200m² industry: 26

carparks provided 32 (including 1x PWD)

(includes hardstand, carpark,

percentage 9.7%

(calculated for Lot 89 only)

1.5 space/unit containing 3 or more

impervious area 10,771m<sup>2</sup>

1,961 m<sup>2</sup>

area shown hatched is

that used to calculate

landscaped area

196m²

5,024m<sup>2</sup>

office (2 storeys)

driver's accom

drivers accom

bedrooms

foorpaths)
landscape

area

2 19.12.18 revised grid setout 1 31.10.18 CONSTRUCTION ISSUE ssue date revision

CONSTRUCTION

**ISSUE** 

Followmont

TRANSPORT
Proudly Servicing Queensland