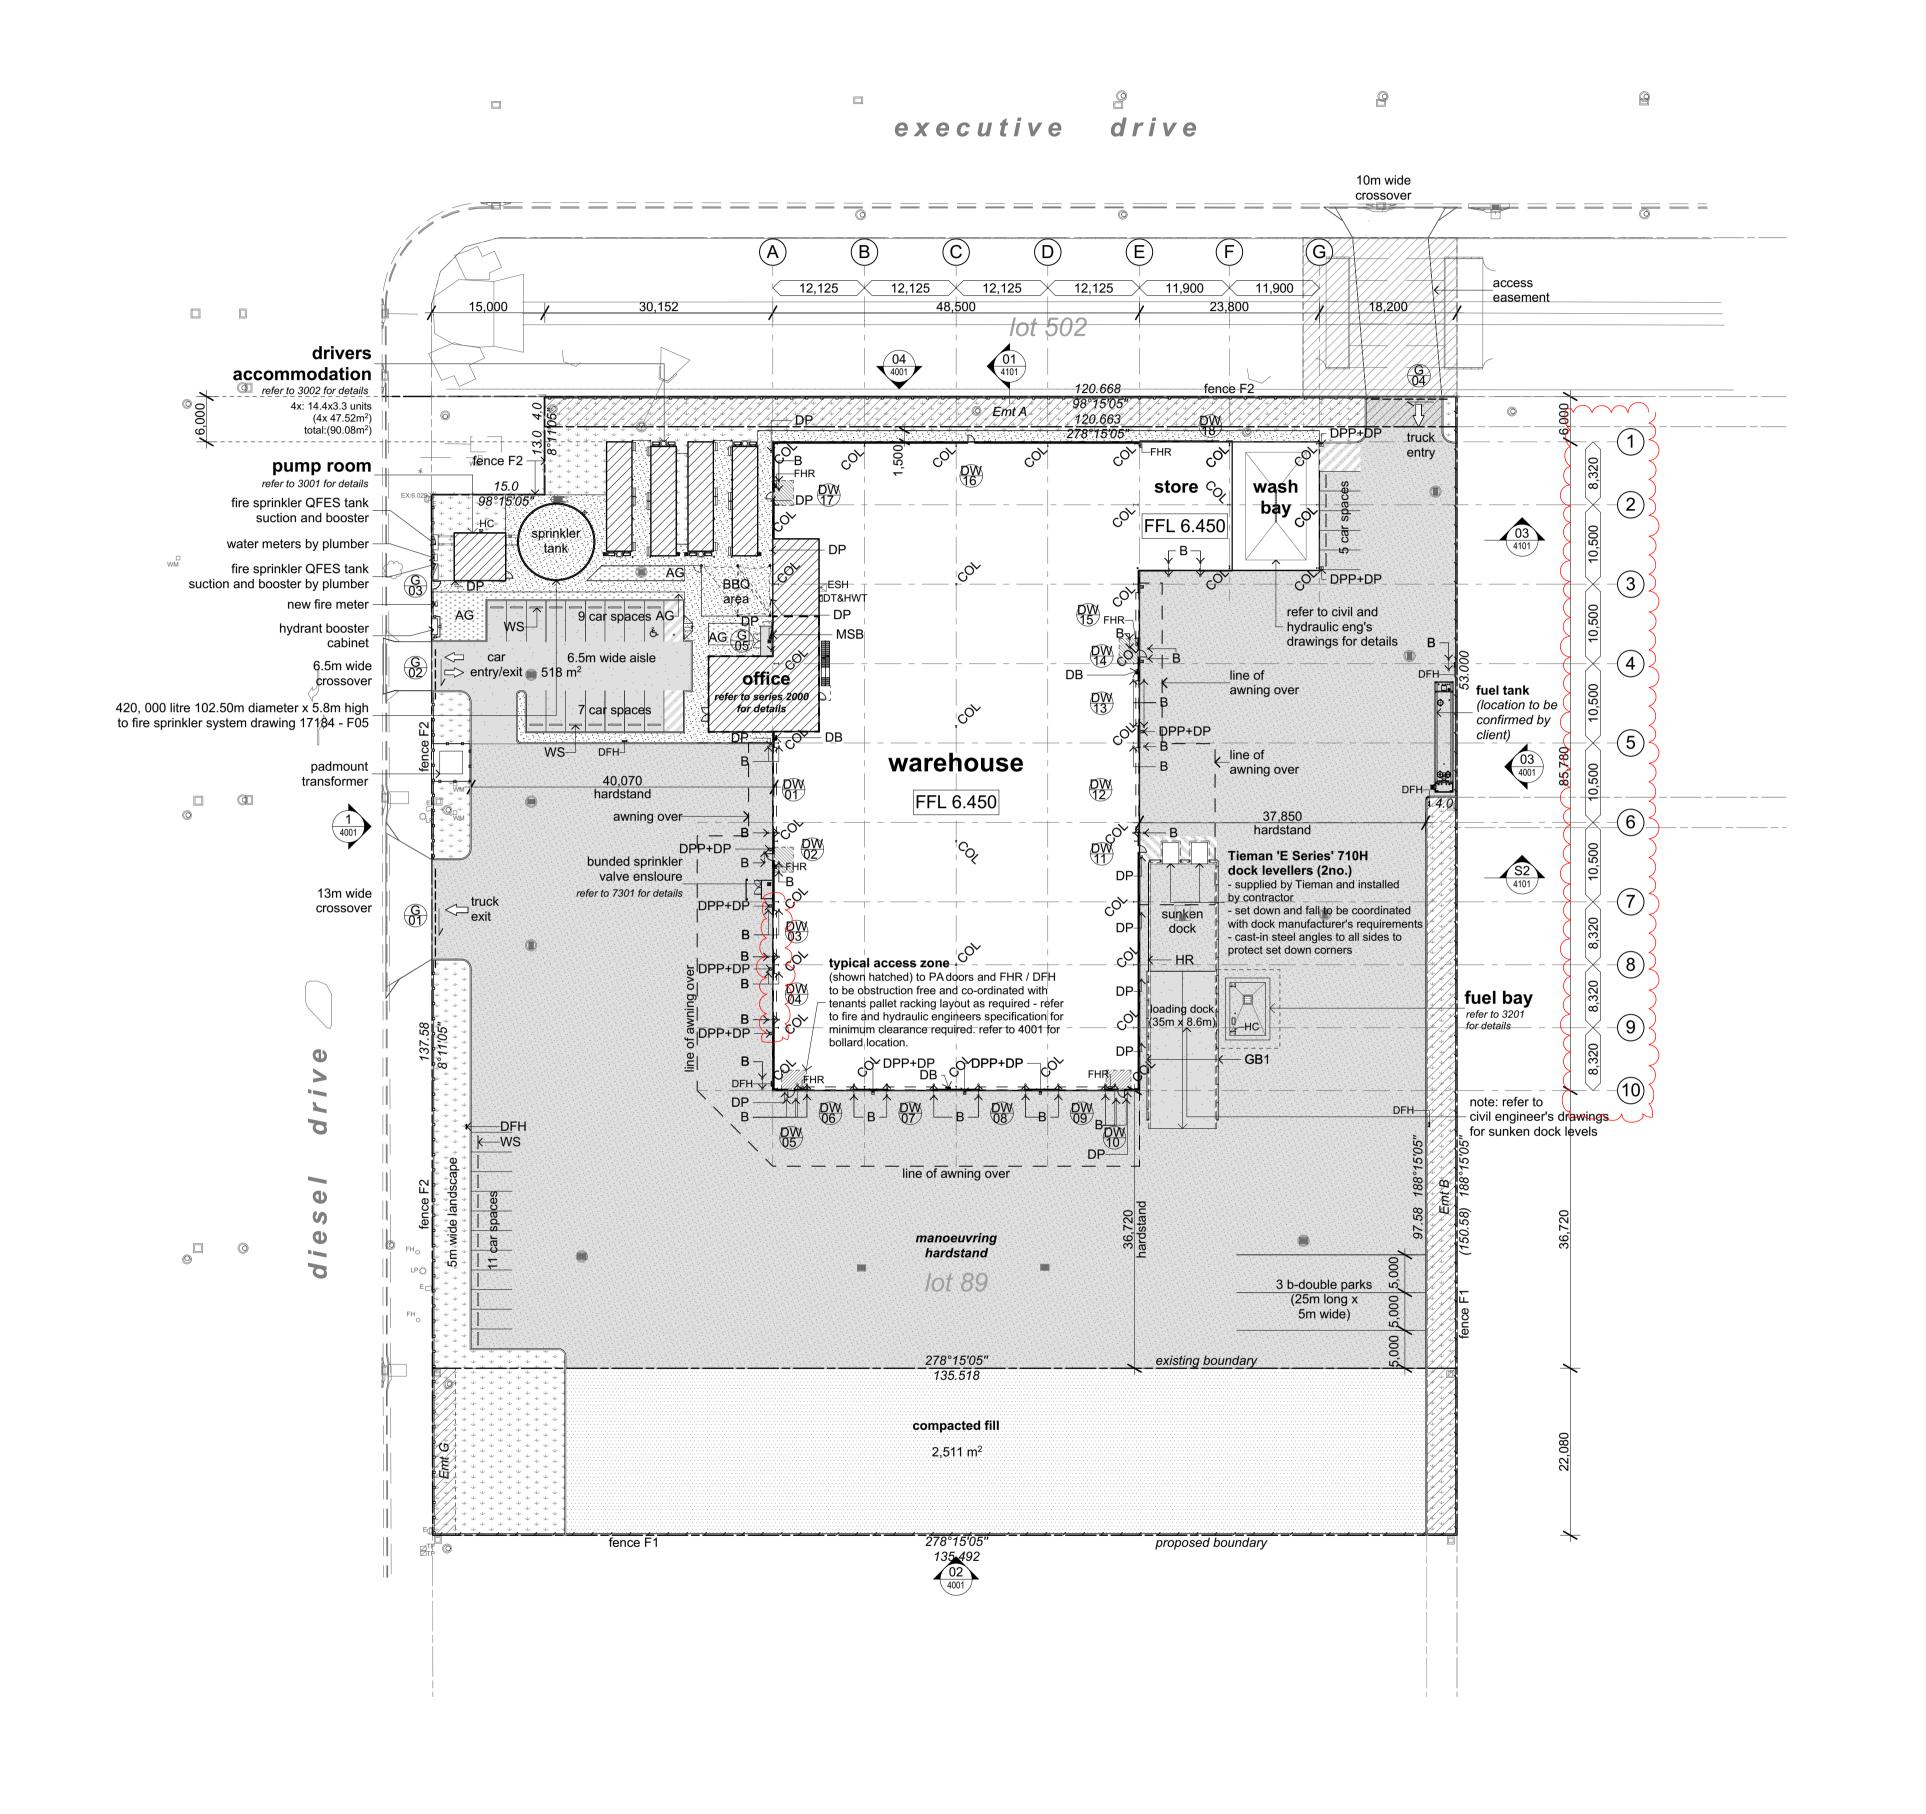

**Followmont** TRANSPORT Proudly Servicing Queensland

| 3 | 16.04.19 | removal of office 2 | 2 | 19.12.18 | revised grid & wall location | 1 | 31.10.18 | CONSTRUCTION ISSUE | sale | date | revision |

CONSTRUCTION

ISSUE

site info

**GFA** warehouse

total

Lot 89 site area (including easements)
Lot 502 site area 4,488m²

(including store & washbay)

carparks required 32

1/200m² industry: 26

carparks provided 32 (including 1x PWD)

(includes hardstand, carpark,

percentage 9.7%

(calculated for Lot 89 only)

1.5 space/unit containing 3 or more

impervious area 10,771m<sup>2</sup>

1,961 m<sup>2</sup>

area shown hatched is

that used to calculate

landscaped area

196m²

5,024m<sup>2</sup>

office (2 storeys)

driver's accom

drivers accom

bedrooms

foorpaths)
landscape

area

2 19.12.18 revised grid setout 1 31.10.18 CONSTRUCTION ISSUE ssue date revision

CONSTRUCTION

**ISSUE** 

Followmont

TRANSPORT
Proudly Servicing Queensland