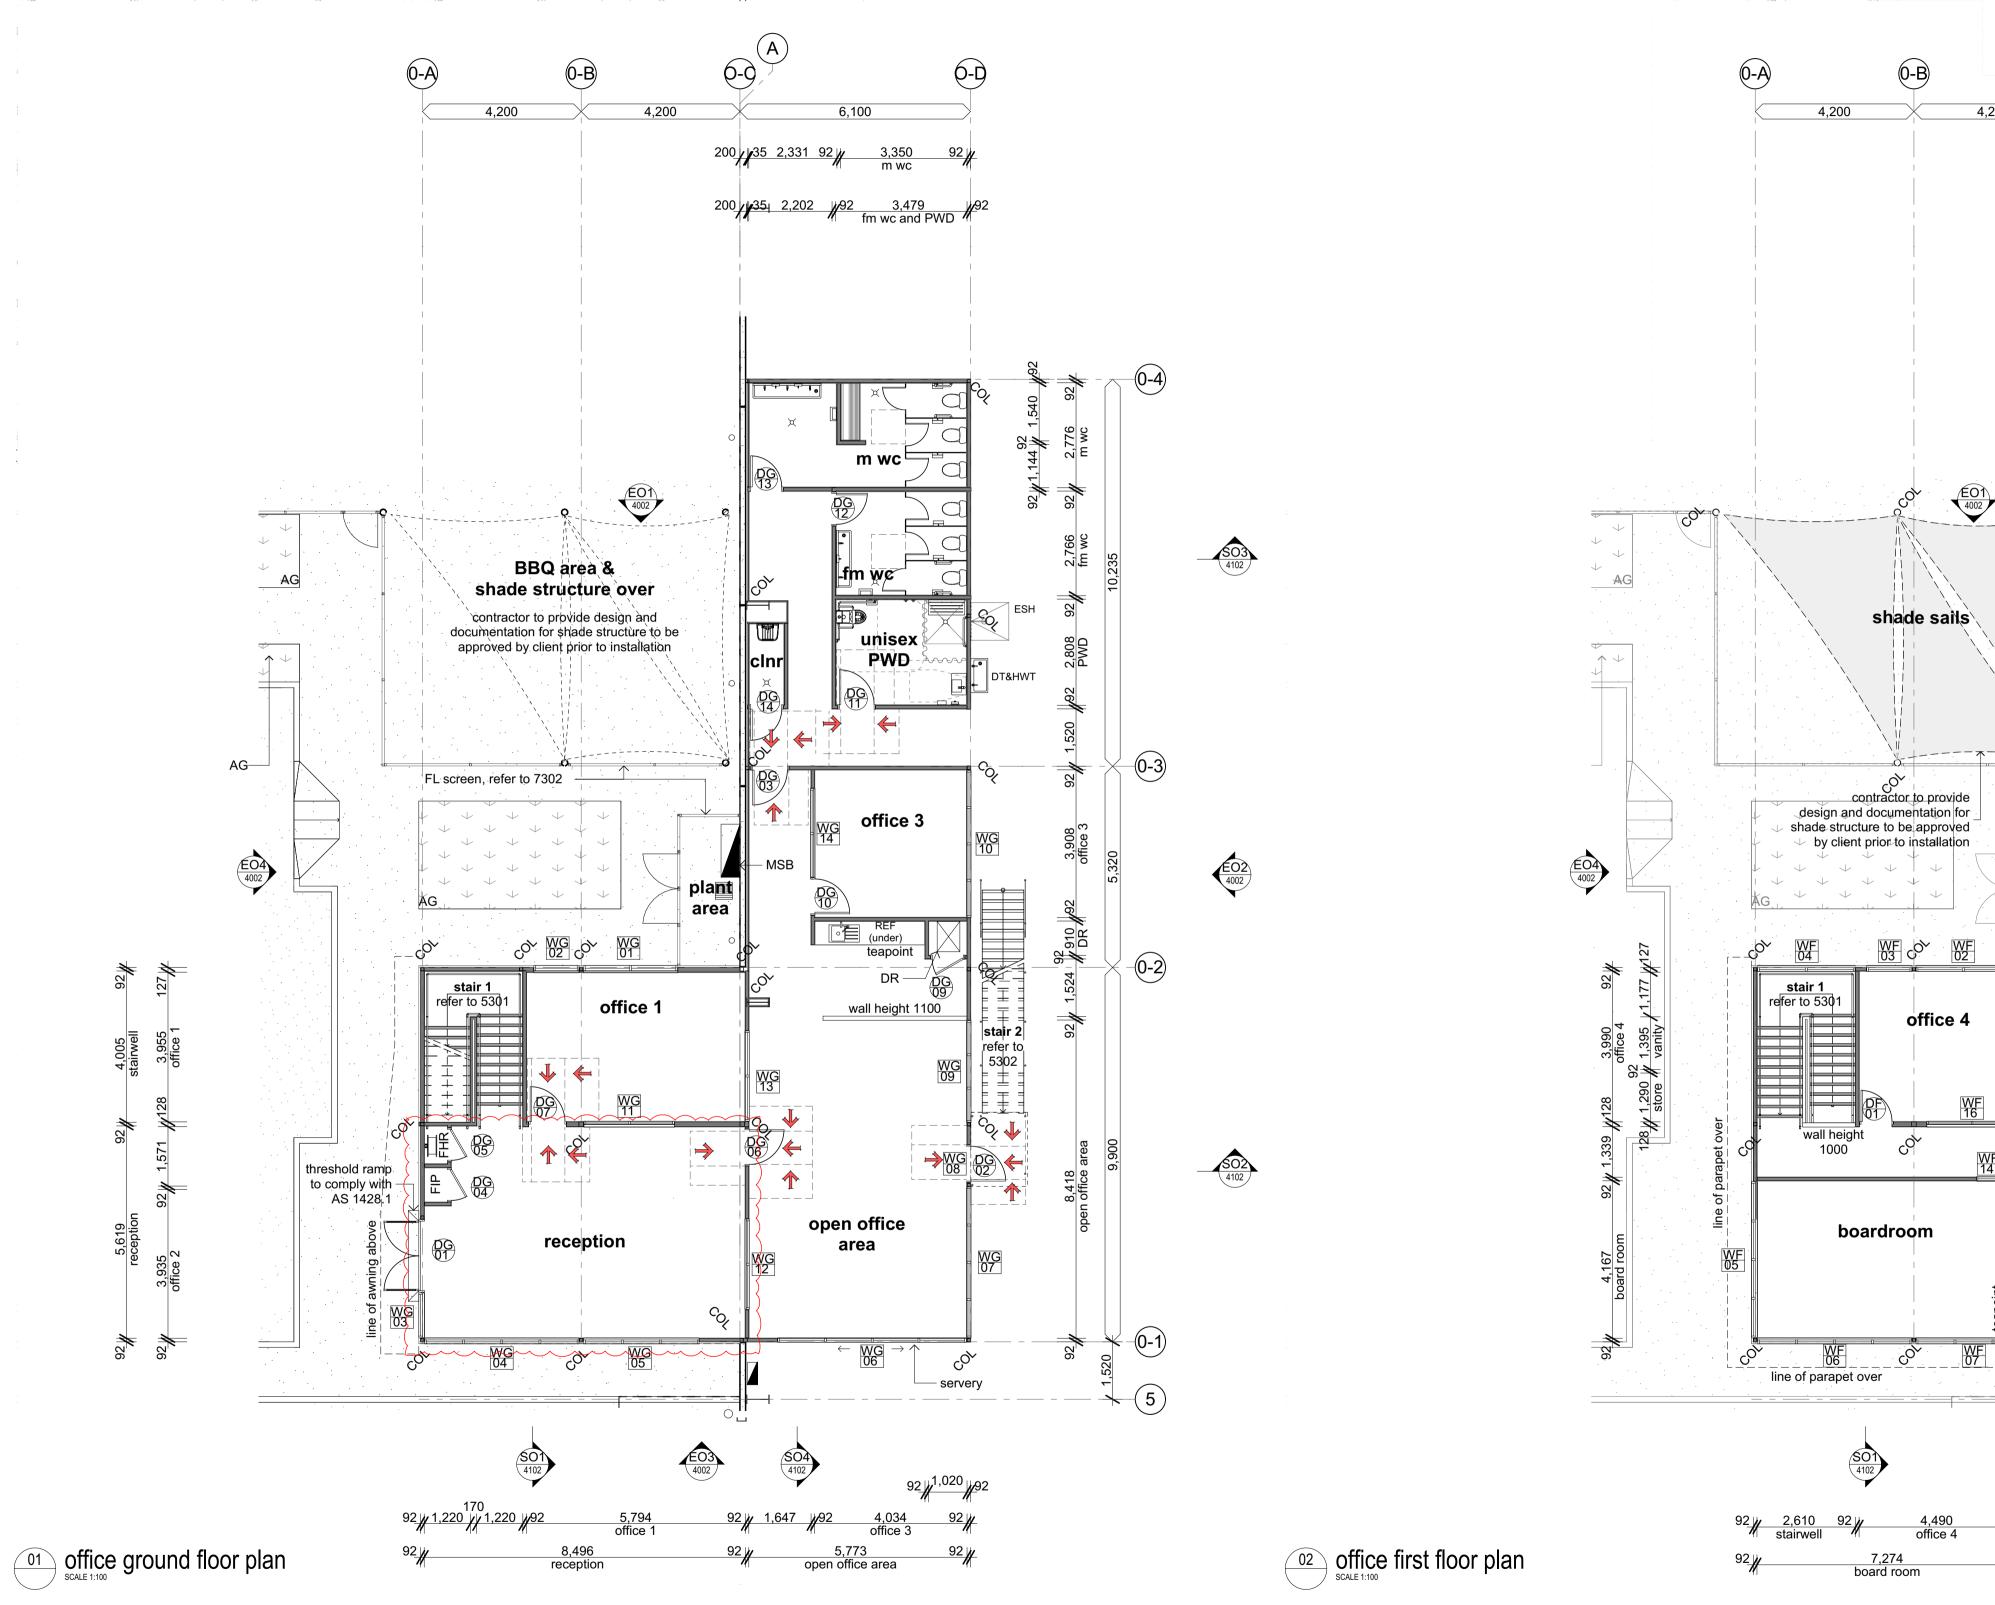

**Followmont** TRANSPORT Proudly Servicing Queensland

| 3 | 16.04.19 | removal of office 2 | 2 | 19.12.18 | revised grid & wall location | 1 | 31.10.18 | CONSTRUCTION ISSUE | sale | date | revision |

CONSTRUCTION

ISSUE

site info

**GFA** warehouse

total

Lot 89 site area (including easements)
Lot 502 site area 4,488m²

(including store & washbay)

carparks required 32

1/200m² industry: 26

carparks provided 32 (including 1x PWD)

(includes hardstand, carpark,

percentage 9.7%

(calculated for Lot 89 only)

1.5 space/unit containing 3 or more

impervious area 10,771m<sup>2</sup>

1,961 m<sup>2</sup>

area shown hatched is

that used to calculate

landscaped area

196m²

5,024m<sup>2</sup>

office (2 storeys)

driver's accom

drivers accom

bedrooms

foorpaths)
landscape

area

2 19.12.18 revised grid setout 1 31.10.18 CONSTRUCTION ISSUE ssue date revision

CONSTRUCTION

**ISSUE** 

Followmont

TRANSPORT
Proudly Servicing Queensland